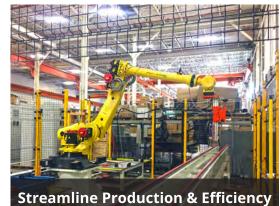

### Line Automation

- Automatic robotic systems can be integrated seamlessly into an existing process, such as a conveyor, for applications like assembly, packaging, and production.
- The introduction of robotics to an automated line can streamline production for greater efficiency and cost savings. Line automation with robotics cover a wide range of applications and solutions.