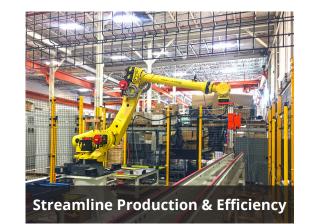

### **to** Line Automation

- Automatic robotic systems can be integrated seamlessly into an existing process, such as a conveyor, for applications like assembly, packaging, and production.
- The introduction of robotics to an automated line can streamline production for greater efficiency and cost savings. Line automation with robotics cover a wide range of applications and solutions.